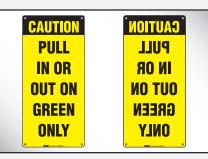

Exterior lights are standard with LED for extended life. One light shows a red X and a green circle for color-impaired individuals.

A set of standard and mirrored image caution signs notifies the truck driver.