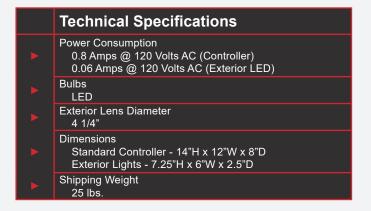

red, letting the driver know not to pull away, and interior light to green, indicating that it's safe to proceed with loading/unloading.

iDock Alert is also equipped with the advanced features that iDock Controls have to offer, including an interactive message display, an adjustable 3-in-1 LED light assembly for a clear indication of the dock conditions, and dome button technology for a reliable ease of use. The message display on the controls will provide fault notifications, as well as a menu with equipment information and maintenance history.

Additionally, iDock Alert can have optional sensors installed at the loading dock to track equipment usage and dock activity. Using the message display on the controls, a dock attendant can view the counters from each of the installed sensors.







W194 N11481 McCormick Drive • Germantown, WI 53022 Phone: 1.800.643.5424 • Email: sales@poweramp.com

www.poweramp.com