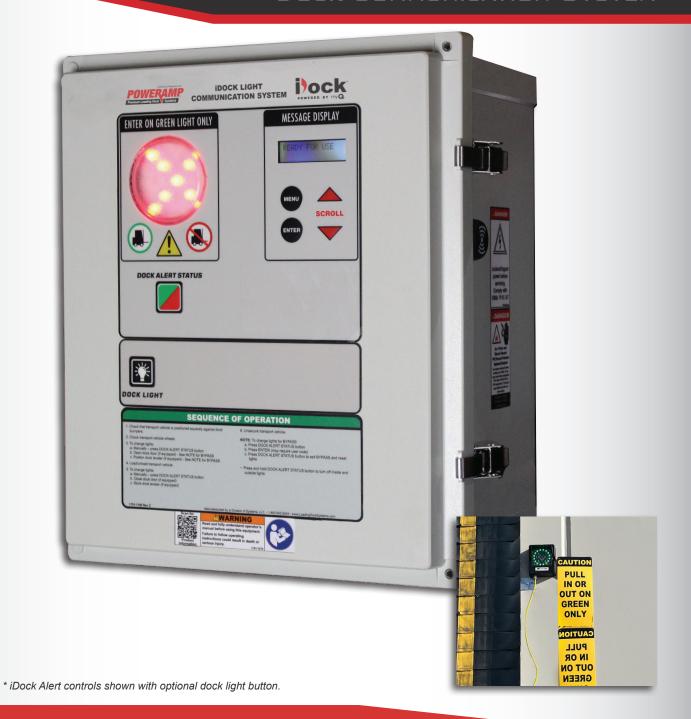

## **IDOCK® ALERT**

Upgrade to iDock® Controls with optional integrated equipment for a more efficient loading dock.

The iDock Alert Light Communication System is an enhanced version of Poweramp's simple Dock Alert and provides a reliable warning system that establishes a clear line of communication between truck drivers and dock personnel, thereby reducing the risk of accidents at the loading dock.

iDock Alert is also equipped with the advanced features that iDock Controls have to offer, including an interactive message display, an adjustable 3-in-1 LED light assembly for a clear indication of the dock conditions, and dome button technology for a reliable ease of use. The message display on the controls will provide fault notifications, as well as a menu with equipment information and maintenance history.

Additionally, iDock Alert can have optional sensors installed at the loading dock to track equipment usage and dock activity. Using the message display on the controls, a dock attendant can view the counters from each of the installed sensors.