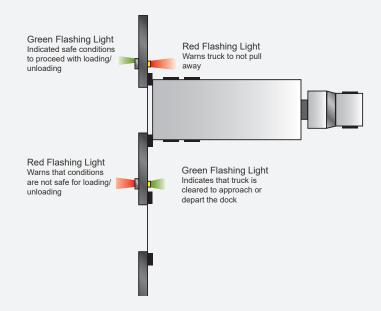

Exterior lights are standard with LED for extended life. One light shows a red X and a green circle for color-impaired individuals.

A set of standard and mirrored image caution signs notifies the truck driver.

As a truck approaches the dock, exterior lights will flash green while interior lights are red. Once the truck is in position, the dock attendant will open the overhead door, secure the trailer with an optional restraint, and raise the leveler onto the trailer. This action will trigger one of the installed sensors to automatically change the exterior light to red, letting the driver know not to pull away, and interior light to green, indicating that it's safe to proceed with loading/unloading.